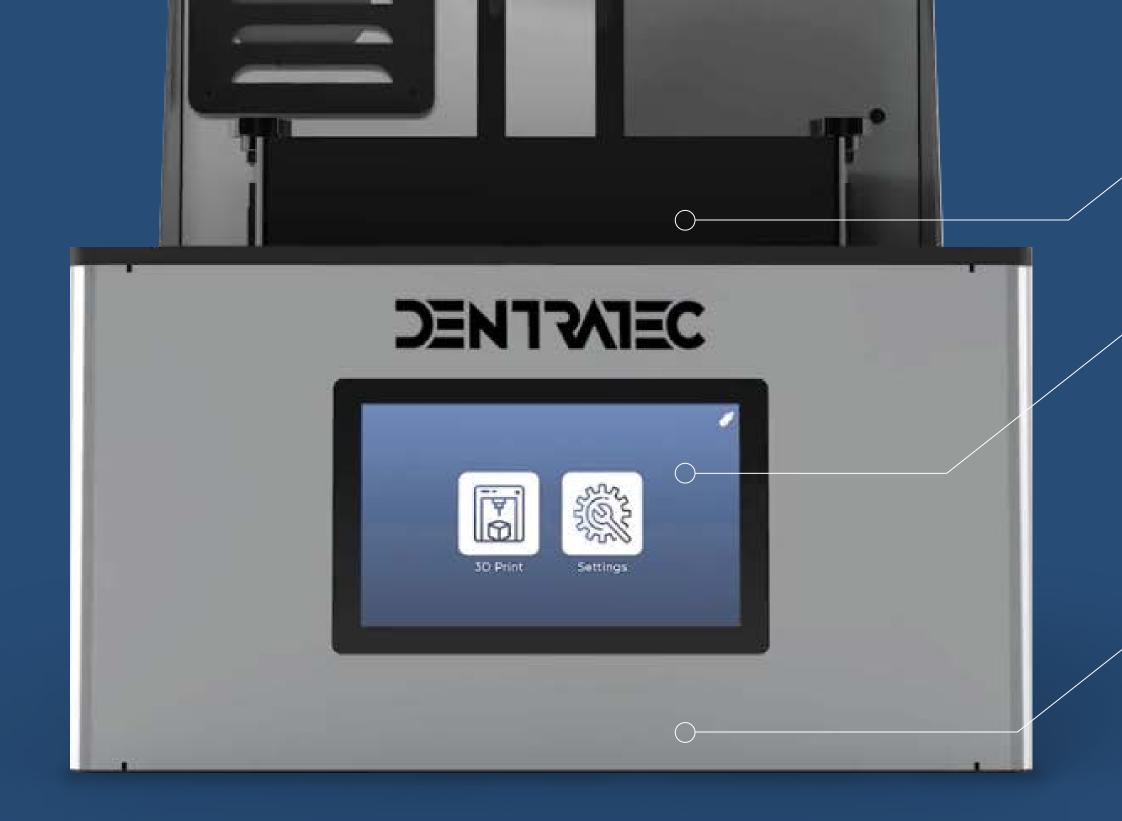

### FEATURES

THE WORLD'S FASTEST DENTAL 3D PRINTER!

Automatic Heating

Leveling-Free Mechanism

Lightning-Fast Printing Speed

Low Suction Release Film

Printing Platform 120x80x120 mm

Patent Pending UV Light Source

20µm Resolution 9K LCD

**Intuitive UI** 

**Compact, Minimalistic Footprint** 

Premium Lightweight
Aluminum Body

Reliable & Scientifically Validated

Our technology merges lightning-fast production with precision, setting new standards in chairside dentistry. The C1 Pro is your partner in transforming smiles, faster than ever before.