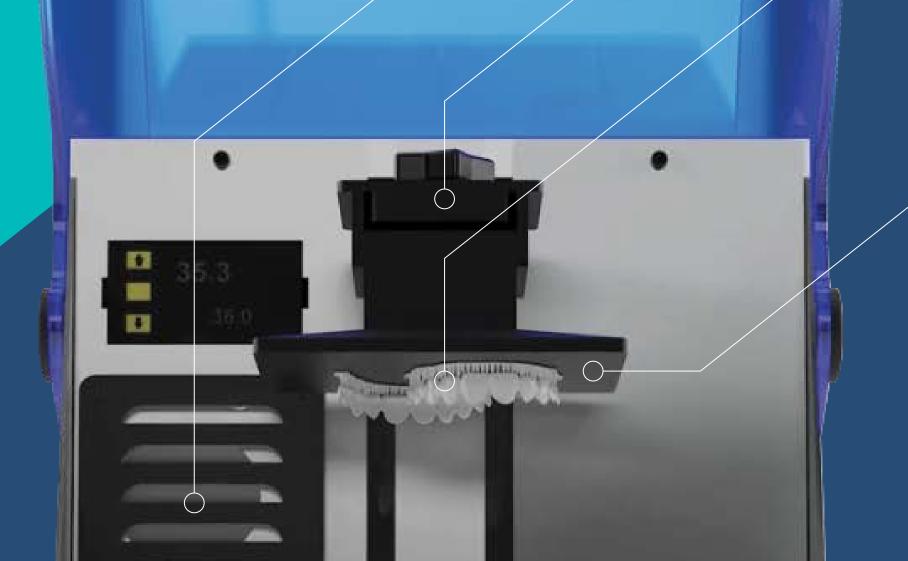

### FEATURES

THE WORLD'S FASTEST DENTAL 3D PRINTER!

Automatic Heating

Leveling-Free Mechanism

Lightning-Fast Printing Speed

Low Suction Release Film

Printing Platform 120x80x120 mm

Patent Pending UV Light Source

20µm Resolution 9K LCD

**Intuitive UI** 

**Compact, Minimalistic Footprint** 

Premium Lightweight
Aluminum Body

Reliable & Scientifically Validated

Our technology merges lightning-fast production with precision, setting new standards in chairside dentistry. The C1 Pro is your partner in transforming smiles, faster than ever before.

#### TECHNICAL SPECS

- Printing Technology: LCD
- Building Volume: 120x80x120mm (4.7x3.14.7in)
- Layer Resolution: 10-150 microns
- XY Resolution: 20 microns
- Material Compatibility: 385 & 405nm Resins
- Frame Material: Industrial-grade lightweight aluminum
- Connectivity: Wi-Fi, Ethernet, USB
- Power Input: 240W (110-240V AC, 50/60Hz)
- Dimension: 30x30x45cm (11.8x11.8x17.7in)
- Weight: 12kg (26.5lbs)