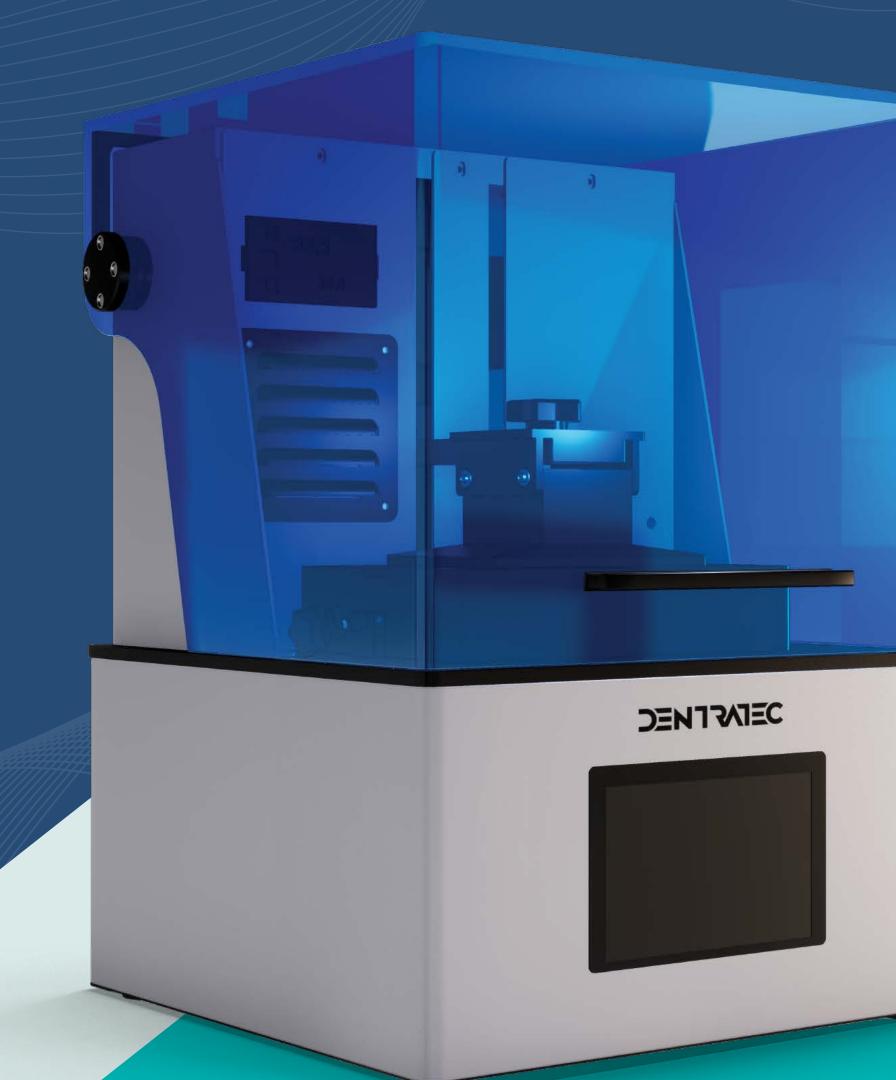

# 

REVOLUTIONIZING DENTISTRY, ONE PRINTED SMILE AT A TIME.

EXPERIENCE A NEW ERA IN DENTAL CARE WITH THE DENTRATEC C1 PRO 3D PRINTER.

Discover the groundbreaking C1 Pro chairside dental 3D printer from Dentratec, setting new industry standards with its unmatched printing speed, precision, and reliability. Explore its remarkable attributes, redefining dental manufacturing and patient care.

### FEATURES

THE WORLD'S FASTEST DENTAL 3D PRINTER!

Automatic Heating

Leveling-Free Mechanism

Lightning-Fast Printing Speed

Low Suction Release Film

Printing Platform 120x80x120 mm

Patent Pending UV Light Source

20µm Resolution 9K LCD

**Intuitive UI** 

**Compact, Minimalistic Footprint** 

Premium Lightweight
Aluminum Body

Reliable & Scientifically Validated

Our technology merges lightning-fast production with precision, setting new standards in chairside dentistry. The C1 Pro is your partner in transforming smiles, faster than ever before.

#### TECHNICAL SPECS

- Printing Technology: LCD
- Building Volume: 120x80x120mm (4.7x3.14.7in)
- Layer Resolution: 10-150 microns
- XY Resolution: 20 microns
- Material Compatibility: 385 & 405nm Resins
- Frame Material: Industrial-grade lightweight aluminum
- Connectivity: Wi-Fi, Ethernet, USB
- Power Input: 240W (110-240V AC, 50/60Hz)
- Dimension: 30x30x45cm (11.8x11.8x17.7in)
- Weight: 12kg (26.5lbs)